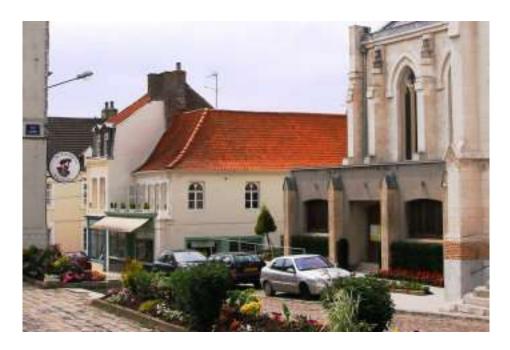

In ARDRES, coming to the traffic lights featured on the map below, continue straight across following CENTRE VILLE and follow the road into the main cobbled square, Place d'Armes: the church is on your right, and the François Premier Restaurant is in front of you.

\* \* Rue de l'Arsenal runs on the right of the restaurant, and the shop (numbered 12 on the map) is the first building on the right after the church. Free parking is either in the main square or between the shop and the church.