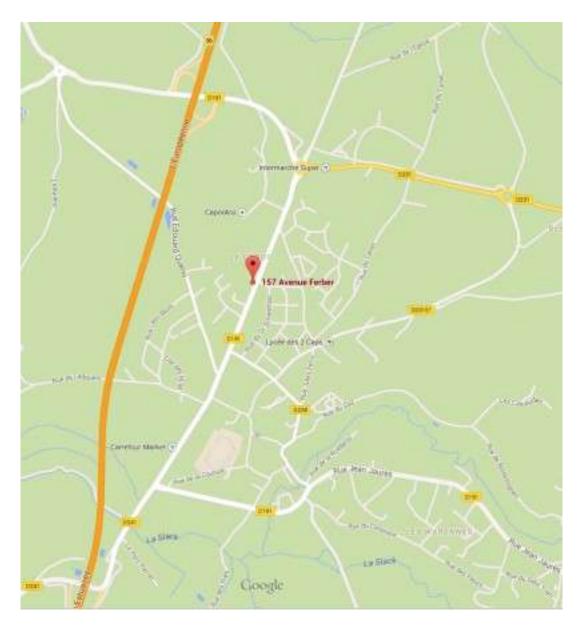

## From the north, Eurotunnel or the port

Take the A16 (free of charge) from the tunnel and port signed Boulogne. Come off at J36 signed Marquise. Follow signs for Marquise and at the first roundabout, take the first exit to Centre Ville. After 300 metres you will see on your right the Gendarmerie, Aldi and Superjet. Boursot's warehouse is the building before the Au Bonheur du Pecheur store which is next to the Superjet car wash.

## From the south/Boulogne

Take J35 off the A16 signed Marquise. Continue along this straight road passing Carrefour on your left. Continue until you see Superjet car wash on your left. Boursot's is the third warehouse after this on the left.