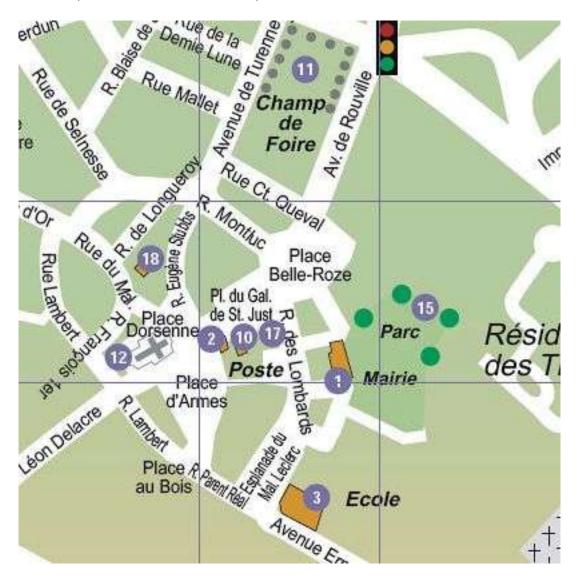

In ARDRES, coming to the traffic lights featured on the map below, continue straight across following CENTRE VILLE and follow the road into the main cobbled square, Place d'Armes: the church is on your right, and the François Premier Restaurant is in front of you.

\* \* Rue de l'Arsenal runs on the right of the restaurant, and the shop (numbered 12 on the map) is the first building on the right after the church. Free parking is either in the main square or between the shop and the church.

In ARDRES, coming to traffic lights featured on the map below, turn left and continue straight round into the main cobbled square, Place d'Armes. Pick up the final directions above marked \*\*.

Boursot's Wine Collection Ardres can also be found on Google maps.